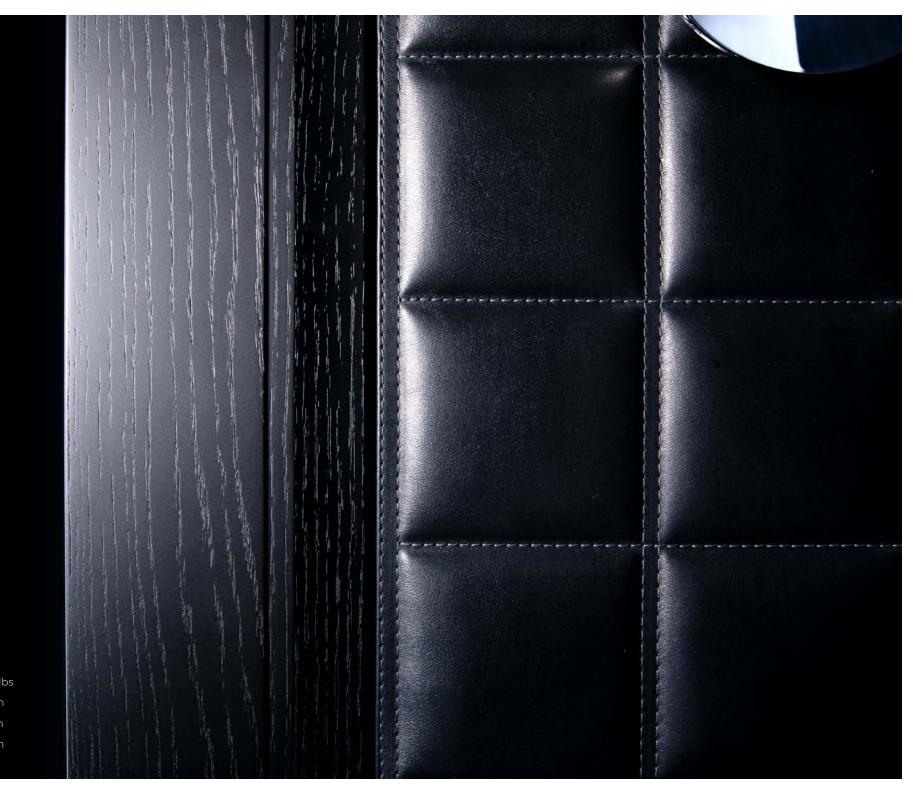

# THE SALUTO

The SALUTO greets You, the ultimate connoisseur, as it opens beautifully and displays your curated collection of jewelry and watches. It is more than a watch winder and more than a safe.

It is a beautifully crafted piece of furniture wrapped in Nappa Leather with diamond stitching on the front and sides and customized with assorted exterior leather color options.

# EXTERIOR MATERIAL OPTIONS

CHOOSE FROM EXCLUSIVE MATERIALS FOR YOUR PERSONAL MASTERPIECE

CARBON OAK

LIME OAK