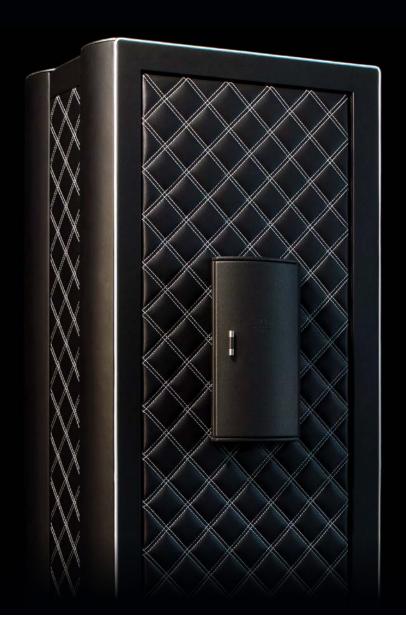

# THESALUTO

# A BEAUTYFULLY CRAFTED PIECE OF FURNITURE

THE SALUTO COMPLEMENTS ANY ROOM.

# THE SALUTO

The SALUTO greets You, the ultimate connoisseur, as it opens beautifully and displays your curated collection of jewelry and watches. It is more than a watch winder and more than a safe.

It is a beautifully crafted piece of furniture wrapped in Nappa Leather with diamond stitching on the front and sides and customized with assorted exterior leather color options.

The SALUTO complements any room.