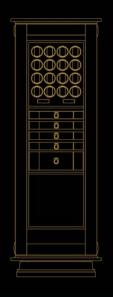

# INTERIOR LAYOUT OPTIONS

LAYOUT 2

8 watch winders4 small drawers2 large drawersStorage space

LAYOUT 3

16 watch winders 4 small drawers 1 large drawer Storage space

LAYOUT 4

24 watch winders3 small drawersSpace for folders

LAYOUT 5

48 watch winders