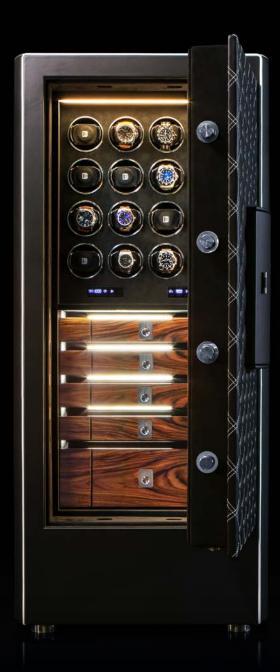

# ALTO INTERIOR LAYOUT OPTIONS

#### CHOOSE UP TO FIVE DIFFERENT LAYOUTS

Customize the interior to house up to 40 German-engineered HEINDL precision watch winders with individual rotating functions.

LAYOUT 1

Storage space 6 small drawers 2 large drawers

LAYOUT 2

8 watch winders4 small drawers1 large drawerStorage space

LAYOUT 3

16 watch winders4 small drawersStorage space

LAYOUT 4

24 watch winders 1 small drawer Storage space

LAYOUT 5

40 watch winders