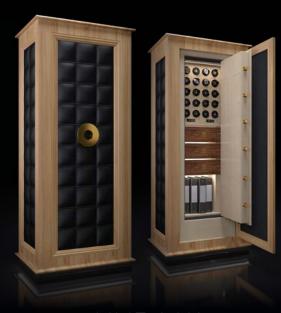

# THE SALUTO

The SALUTO greets You, the ultimate connoisseur, as it opens beautifully and displays your curated collection of jewelry and watches. It is more than a watch winder and more than a safe.

It is a beautifully crafted piece of furniture wrapped in Nappa Leather with diamond stitching on the front and sides and customized with assorted exterior leather color options.

The SALUTO complements any room.

# A BEAUTYFULLY CRAFTED PIECE OF FURNITURE

THE SALUTO COMPLEMENTS ANY ROOM.