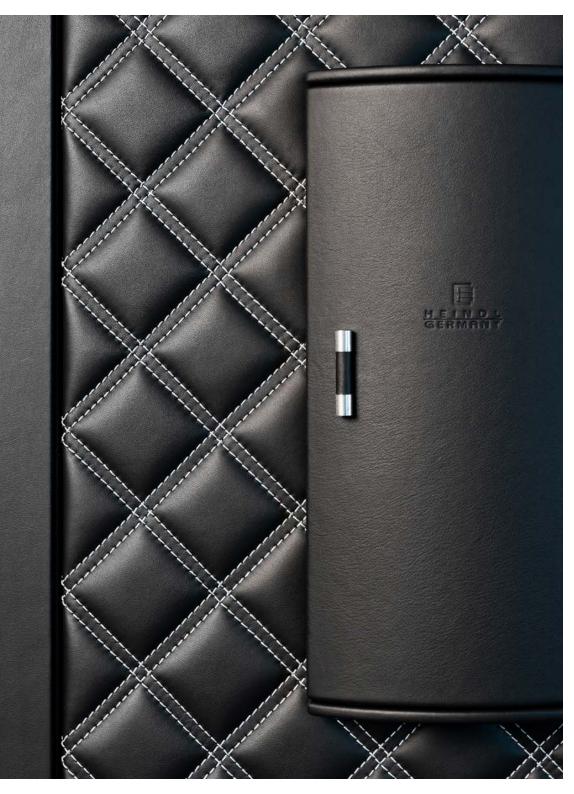

# A BEAUTYFULLY CRAFTED PIECE OF FURNITURE

THE SALUTO COMPLEMENTS ANY ROOM.

# THE SALUTO

The SALUTO greets You, the ultimate connoisseur, as it opens beautifully and displays your curated collection of jewelry and watches. It is more than a watch winder and more than a safe.

It is a beautifully crafted piece of furniture wrapped in Nappa Leather with diamond stitching on the front and sides and customized with assorted exterior leather color options.

The SALUTO complements any room.