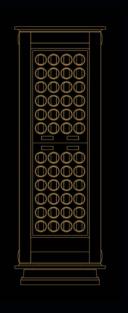

# INTERIOR LAYOUT OPTIONS

#### CHOOSE UP TO FIVE DIFFERENT LAYOUTS

Customize the interior to house up to 48 German-engineered HEINDL precision watch winders with individual rotating functions.

LAYOUT 1

Storage space 5 small drawers 4 large drawers

LAYOUT 2

8 watch winders4 small drawers2 large drawersStorage space

LAYOUT 3

16 watch winders 4 small drawers 1 large drawer Storage space

LAYOUT 4

24 watch winders3 small drawersSpace for folders

LAYOUT 5

48 watch winders