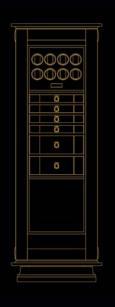

# INTERIOR LAYOUT OPTIONS

LAYOUT 2

8 watch winders4 small drawers2 large drawersStorage space

LAYOUT 3

16 watch winders 4 small drawers 1 large drawer Storage space

LAYOUT 4

24 watch winders3 small drawersSpace for folders

LAYOUT 5

48 watch winders