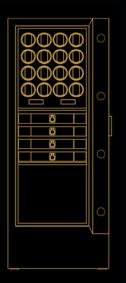

#### CHOOSE UP TO FIVE DIFFERENT LAYOUTS

Customize the interior to house up to 40 German-engineered HEINDL precision watch winders with individual rotating functions.

LAYOUT 1

Storage space 6 small drawers 2 large drawers

LAYOUT 2

8 watch winders4 small drawers1 large drawerStorage space

LAYOUT 3

16 watch winders4 small drawersStorage space

LAYOUT 4

24 watch winders 1 small drawer Storage space

LAYOUT 5

40 watch winders