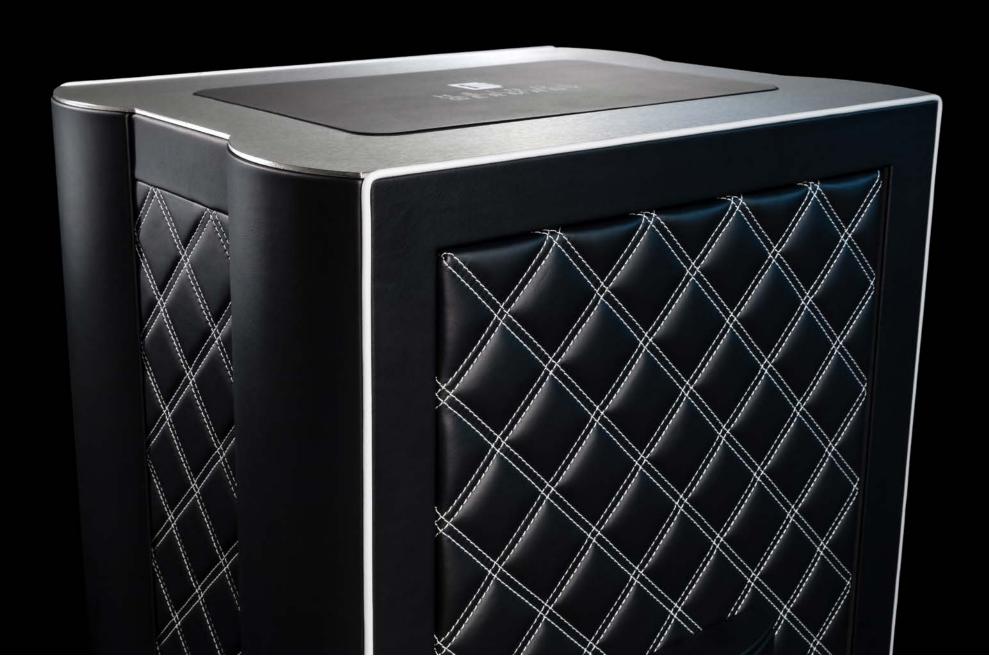

# THE CAUDILLO

Made for a stately leader's collection, the CAUDILLO is built for maximum security and conservation of its contents. It not only is a statement piece but stands alone as an elegant fortress that is highly resistant against burglary attempts, fire, and other threats.

Graded with high security rating, it is a triple-walled, high-quality insulated state-of-the-art luxury safe with stainless steel bolts and electronic locking system.

The CAUDILLO comes in three sizes, with a stately exterior made of a combination of the finest Nappa Leather and assorted wood. Choose between a selection of different interior layouts to best complement your individual collection.

The CAUDILLO protects the most valuable objects for the most influential people.