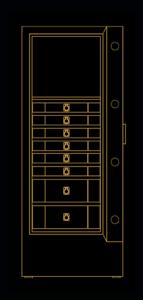

# ALTO INTERIOR LAYOUT OPTIONS

#### CHOOSE UP TO FIVE DIFFERENT LAYOUTS

Customize the interior to house up to 40 German-engineered HEINDL precision watch winders with individual rotating functions.

LAYOUT 1

Storage space 6 small drawers 2 large drawers

LAYOUT 2

8 watch winders4 small drawers1 large drawerStorage space

LAYOUT 3

16 watch winders4 small drawersStorage space

LAYOUT 4

24 watch winders 1 small drawer Storage space

LAYOUT 5

40 watch winders