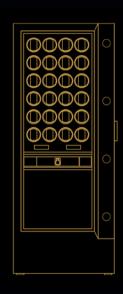

#### CHOOSE UP TO FIVE DIFFERENT LAYOUTS

Customize the interior to house up to 40 German-engineered HEINDL precision watch winders with individual rotating functions.

LAYOUT 1

Storage space 6 small drawers 2 large drawers

LAYOUT 2

8 watch winders4 small drawers1 large drawerStorage space

LAYOUT 3

16 watch winders4 small drawersStorage space

LAYOUT 4

24 watch winders 1 small drawer Storage space

LAYOUT 5

40 watch winders