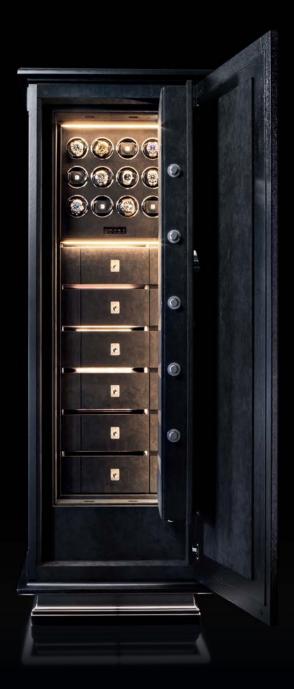

# ALTO INTERIOR LAYOUT OPTIONS

#### CHOOSE UP TO FIVE DIFFERENT LAYOUTS

Customize the interior to house up to 40 German-engineered HEINDL precision watch winders with individual rotating functions.

LAYOUT 1

Storage space 6 small drawers 2 large drawers

LAYOUT 2

8 watch winders4 small drawers1 large drawerStorage space

LAYOUT 3

16 watch winders4 small drawersStorage space

LAYOUT 4

24 watch winders 1 small drawer Storage space

LAYOUT 5

40 watch winders