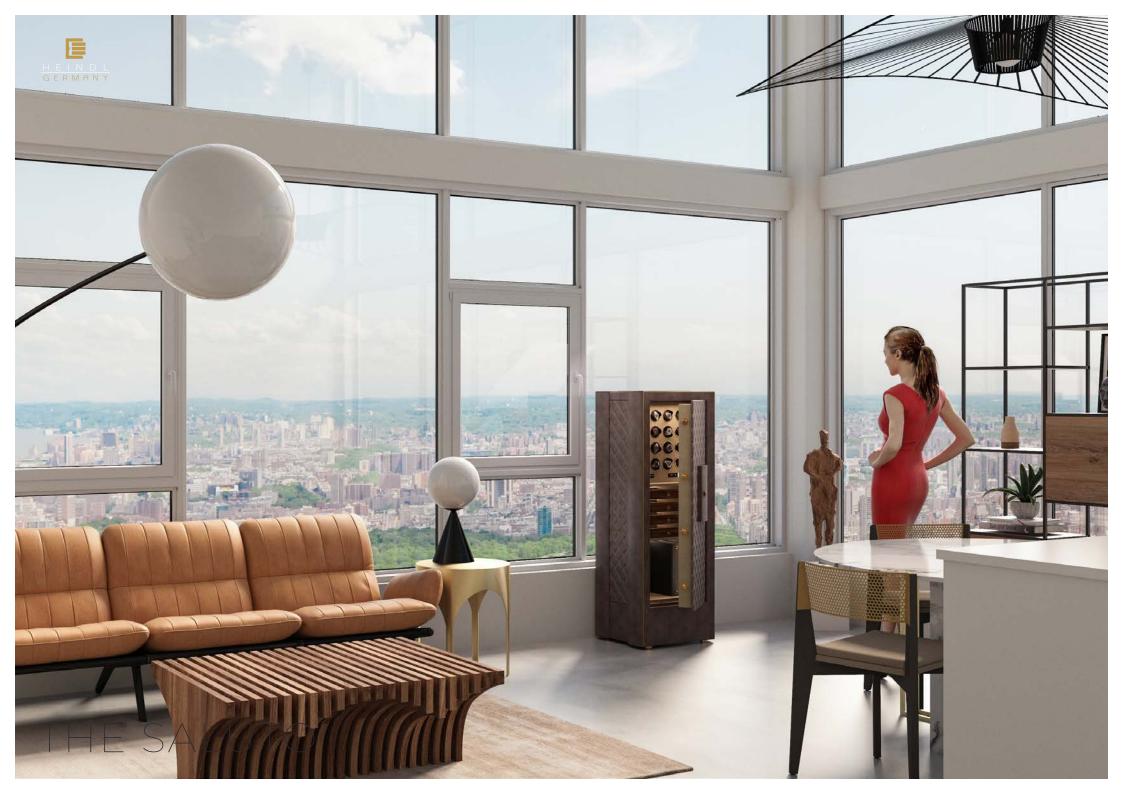

# THE SALUTO

The SALUTO greets You, the ultimate connoisseur, as it opens beautifully and displays your curated collection of jewelry and watches. It is more than a watch winder and more than a safe.

It is a beautifully crafted piece of furniture wrapped in Nappa Leather with diamond stitching on the front and sides and customized with assorted exterior leather color options.

The SALUTO complements any room.

# A BEAUTYFULLY CRAFTED PIECE OF FURNITURE

THE SALUTO COMPLEMENTS ANY ROOM.