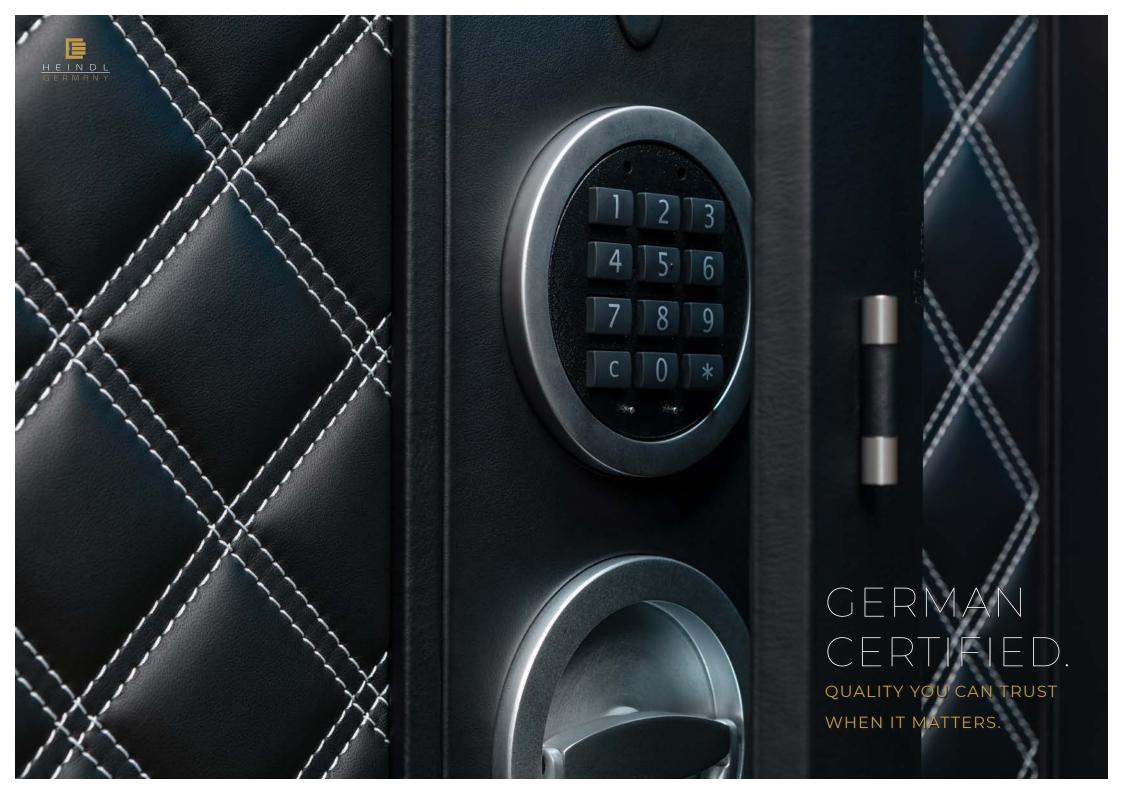

# A HEINDLIS MORE THAN A SAFE -

LIKE A DIAMOND IS MORE THAN A STONE

Thomas Heindl, CEO

- 100% German / Swiss production
- Fully customizable in size and appearance
- Patented light weight filling static advantage
- 20 50 % less weight compared to standard safes
- Filling: fire proof up to 2750°C (steel melting at 1200°)
- Fire protection for more than 2 hours
- Finest materials inside and out (German Auto Industry)
- EURONORM / VDS certified

## OUR CERTIFICATIONS

Dr. Bernd Heindl

- Established in 1976 by Dr. Bernd Heindl
- Started from a small garage grew rapidly and moved into the current headquarters building in 1986
- Boutiques in Leipzig (DE), Prague (CZ), Warsaw (PL),
   Bucharest (RO), Vienna (AT)