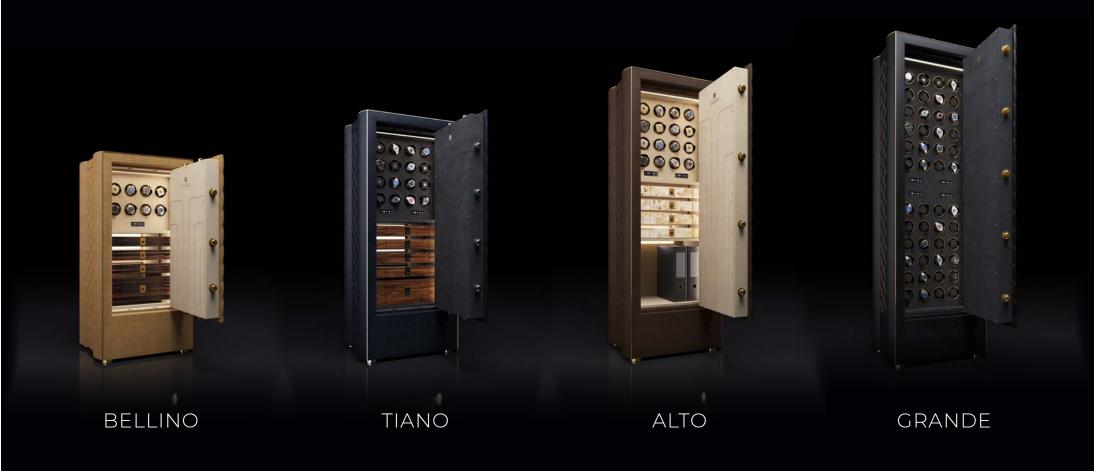

# OUR MODELS

# FOUR SIZES

#### FIND THE RIGHT SIZE TO COMPLEMENT YOUR PERSONAL COLLECTION

## BELLINO

#### WEIGHT & SIZE

 Weight:
 185 kg
 | 407.85 lbs

 Height:
 100 cm
 | 39.37 in

 Width:
 55 cm
 | 21.65 in

 Depth:
 47 cm
 | 18.50 in

### TIANO

#### WEIGHT & SIZE

 Weight:
 225 kg
 | 496.04 lbs

 Height:
 120 cm
 | 47.24 in

 Width:
 55 cm
 | 21.65 in

 Depth:
 47 cm
 | 18.50 in

### ALTO

#### WEIGHT & SIZE

 Weight:
 265 kg
 | 584.22 lbs

 Height:
 140 cm
 | 55.12 in

 Width:
 55 cm
 | 21.65 in

 Depth:
 47 cm
 | 18.50 in

### GRANDE

#### WEIGHT & SIZE

 Weight:
 310 kg
 | 683.43 lbs

 Height:
 160 cm
 | 63.00 in

 Width:
 55 cm
 | 21.65 in

 Depth:
 47 cm
 | 18.50 in