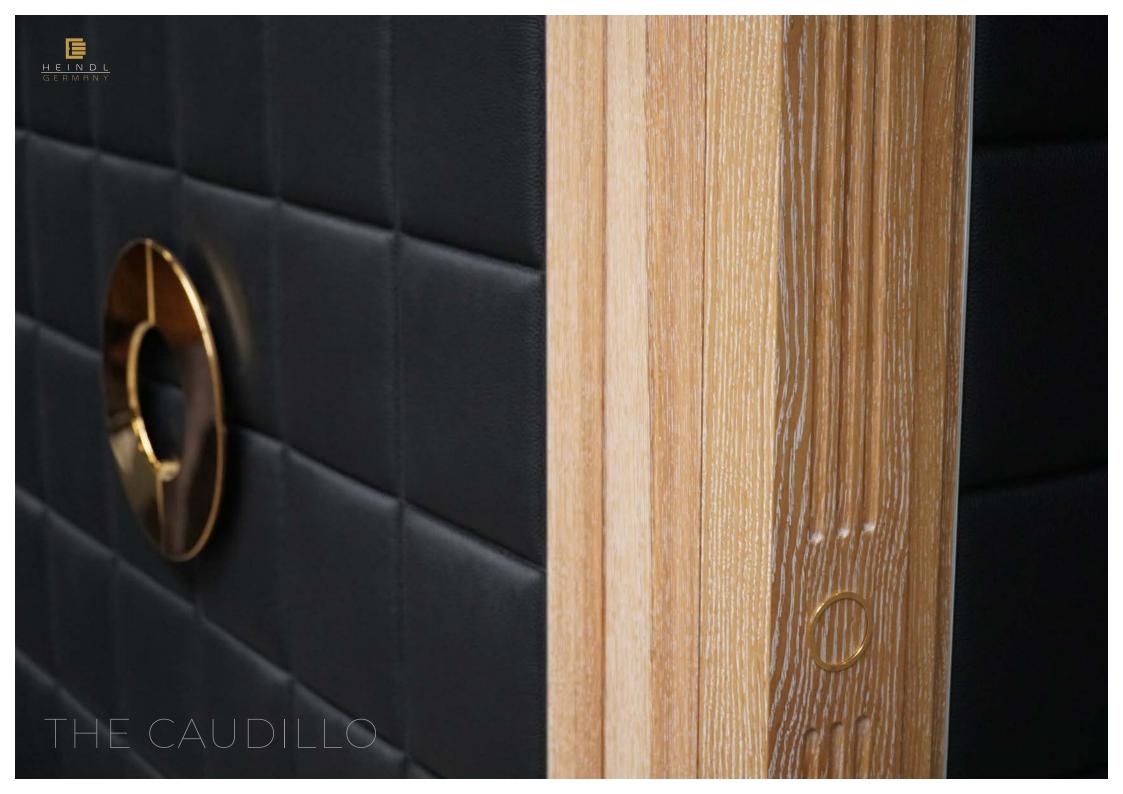

# THE CAUDILLO

# THE CAUDILLO

Made for a stately leader's collection, the CAUDILLO is built for maximum security and conservation of its contents. It not only is a statement piece but stands alone as an elegant fortress that is highly resistant against burglary attempts, fire, and other threats.

Graded with high security rating, it is a triple-walled, high-quality insulated state-of-the-art luxury safe with stainless steel bolts and electronic locking system.

The CAUDILLO comes in three sizes, with a stately exterior made of a combination of the finest Nappa Leather and assorted wood. Choose between a selection of different interior layouts to best complement your individual collection.

The CAUDILLO protects the most valuable objects for the most influential people.

# EXTERIOR MATERIAL OPTIONS

CHOOSE FROM EXCLUSIVE MATERIALS FOR YOUR PERSONAL MASTERPIECE

CARBON OAK

LIME OAK