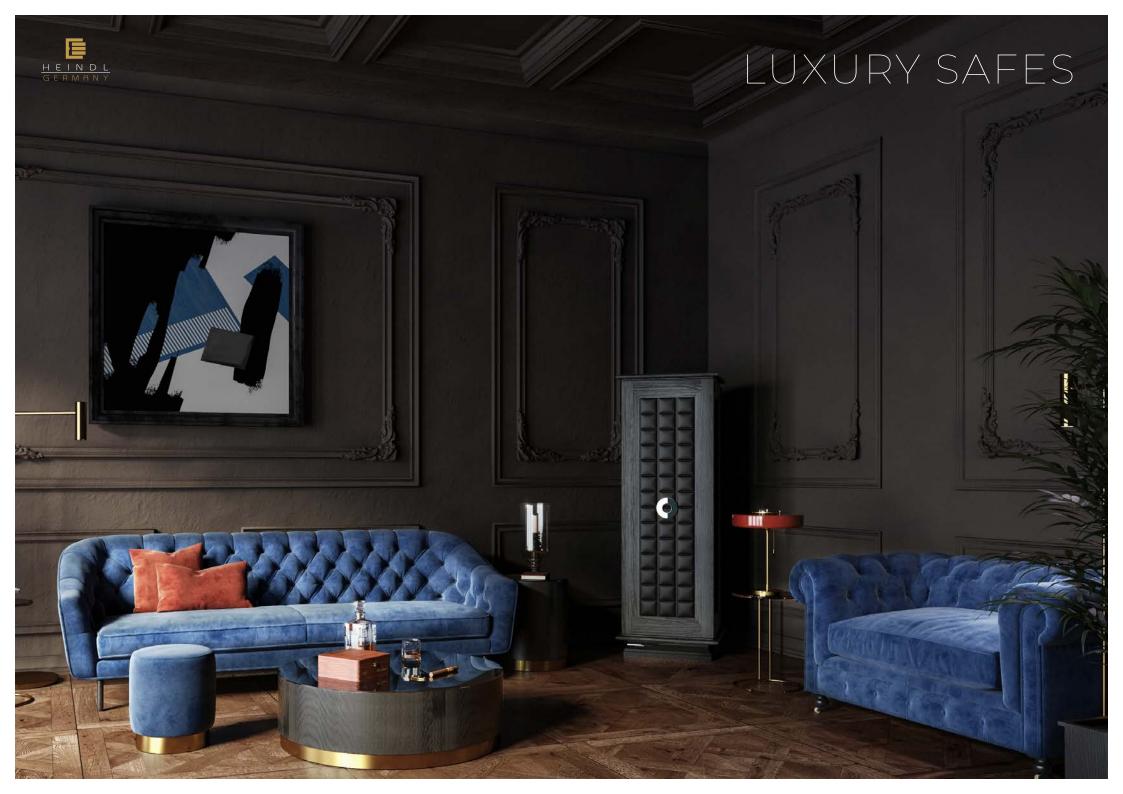

# EXCLUSIVE SAFES

# A HEINDLIS MORE THAN A SAFE -

LIKE A DIAMOND IS MORE THAN A STONE

Thomas Heindl, CEO

- 100% German / Swiss production
- Fully customizable in size and appearance
- Patented light weight filling static advantage
- 20 50 % less weight compared to standard safes
- Filling: fire proof up to 2750°C (steel melting at 1200°)
- Fire protection for more than 2 hours
- Finest materials inside and out (German Auto Industry)
- EURONORM / VDS certified