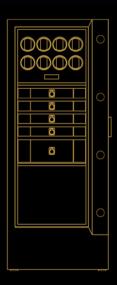

#### CHOOSE UP TO FIVE DIFFERENT LAYOUTS

Customize the interior to house up to 40 German-engineered HEINDL precision watch winders with individual rotating functions.

LAYOUT 1

Storage space 6 small drawers 2 large drawers

LAYOUT 2

8 watch winders4 small drawers1 large drawerStorage space

LAYOUT 3

16 watch winders4 small drawersStorage space

LAYOUT 4

24 watch winders 1 small drawer Storage space

LAYOUT 5

40 watch winders