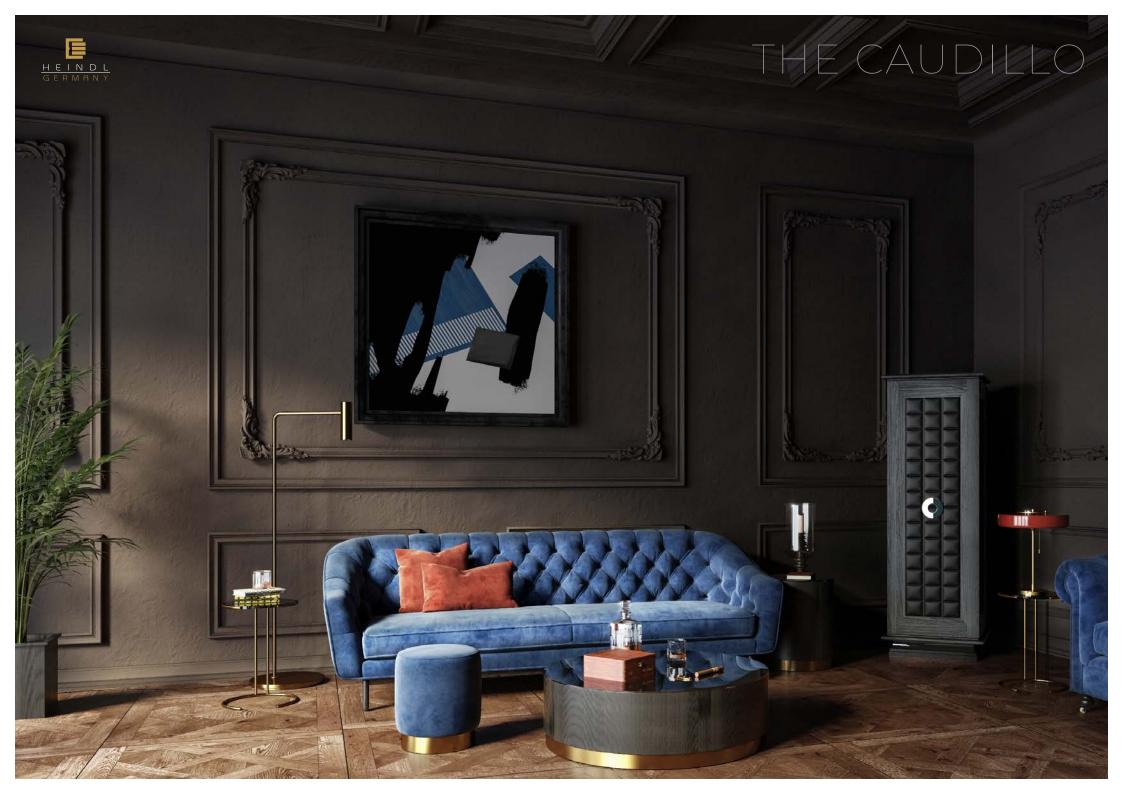

# THE CAUDILLO

# MADE FOR A STATELY LEADER'S COLLECTION

PROTECT THE MOST VALUABLE OBJECTS
FOR THE MOST INFLUENTIAL PEOPLE.

# THE CAUDILLO

Made for a stately leader's collection, the CAUDILLO is built for maximum security and conservation of its contents. It not only is a statement piece but stands alone as an elegant fortress that is highly resistant against burglary attempts, fire, and other threats.

The CAUDILLO protects the most valuable objects for the most influential people.