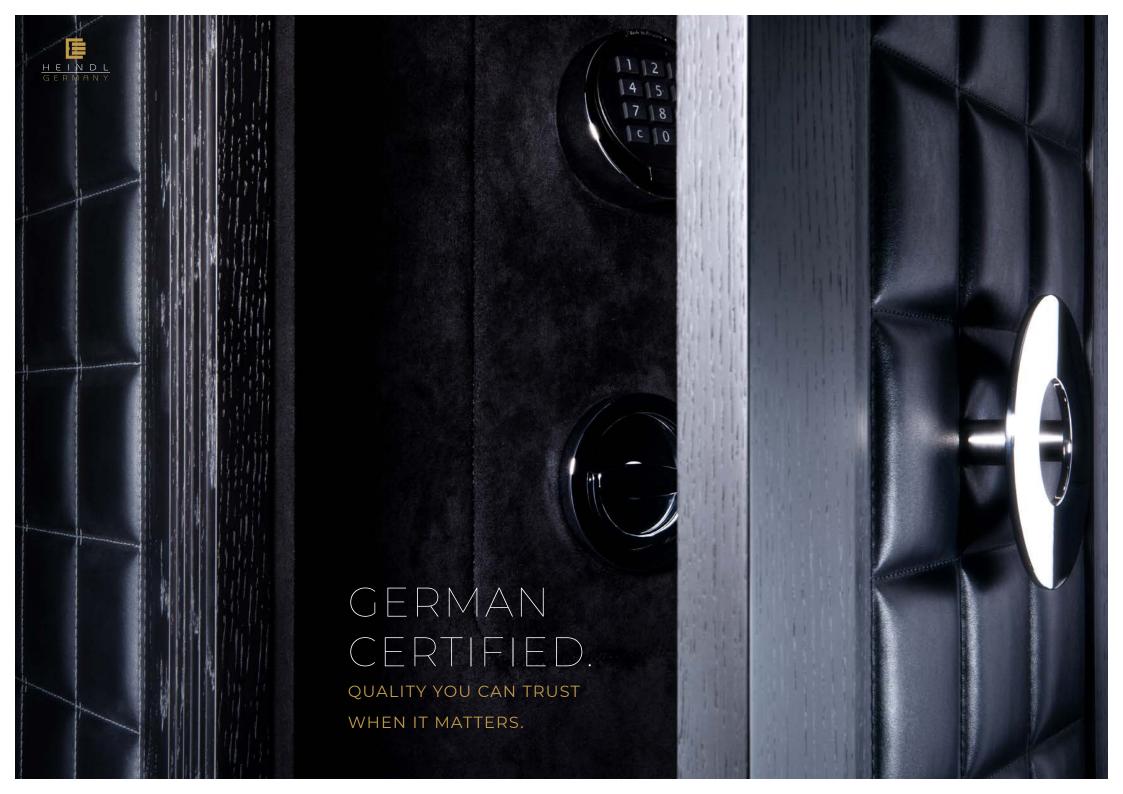

Graded with high security rating, it is a triple-walled, high-quality insulated state-of-the-art luxury safe with stainless steel bolts and electronic locking system.

The CAUDILLO comes in three sizes, with a stately exterior made of a combination of the finest Nappa Leather and assorted wood. Choose between a selection of different interior layouts to best complement your individual collection.