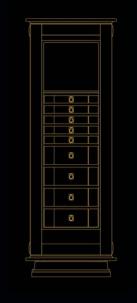

# INTERIOR LAYOUT OPTIONS

#### CHOOSE UP TO FIVE DIFFERENT LAYOUTS

Customize the interior to house up to 48 German-engineered HEINDL precision watch winders with individual rotating functions.

LAYOUT 1

Storage space 5 small drawers 4 large drawers