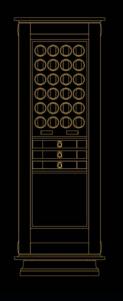

# THE SALUTO

# ALTO INTERIOR LAYOUT OPTIONS

#### CHOOSE UP TO FIVE DIFFERENT LAYOUTS

Customize the interior to house up to 40 German-engineered HEINDL precision watch winders with individual rotating functions.

LAYOUT 1

Storage space 6 small drawers 2 large drawers

LAYOUT 2

8 watch winders4 small drawers1 large drawerStorage space

LAYOUT 3

16 watch winders4 small drawersStorage space

LAYOUT 4

24 watch winders 1 small drawer Storage space

LAYOUT 5

40 watch winders