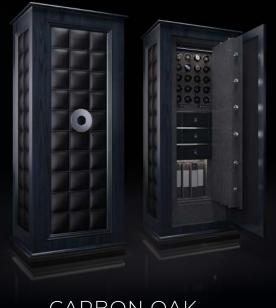

# EXTERIOR MATERIAL OPTIONS

CHOOSE FROM EXCLUSIVE MATERIALS FOR YOUR PERSONAL MASTERPIECE

CARBON OAK

LIME OAK

# THE CAUDILLO

Made for a stately leader's collection, the CAUDILLO is built for maximum security and conservation of its contents. It not only is a statement piece but stands alone as an elegant fortress that is highly resistant against burglary attempts, fire, and other threats.

Graded with high security rating, it is a triple-walled, high-quality insulated state-of-the-art luxury safe with stainless steel bolts and electronic locking system.

The CAUDILLO comes in three sizes, with a stately exterior made of a combination of the finest Nappa Leather and assorted wood. Choose between a selection of different interior layouts to best complement your individual collection.