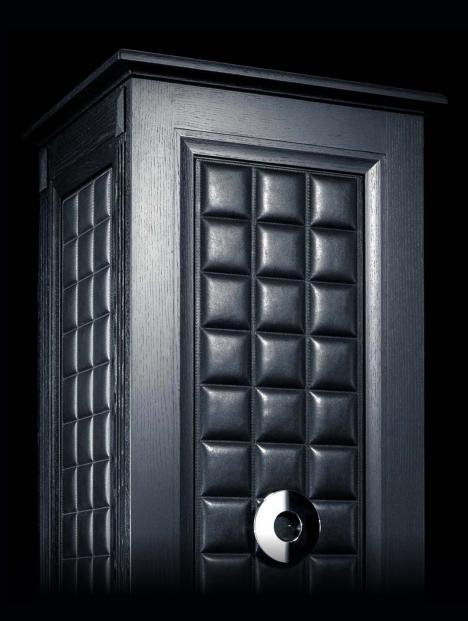

# THE CAUDILLO

Made for a stately leader's collection, the CAUDILLO is built for maximum security and conservation of its contents. It not only is a statement piece but stands alone as an elegant fortress that is highly resistant against burglary attempts, fire, and other threats.

Graded with high security rating, it is a triple-walled, high-quality insulated state-of-the-art luxury safe with stainless steel bolts and electronic locking system.

The CAUDILLO comes in three sizes, with a stately exterior made of a combination of the finest Nappa Leather and assorted wood. Choose between a selection of different interior layouts to best complement your individual collection.