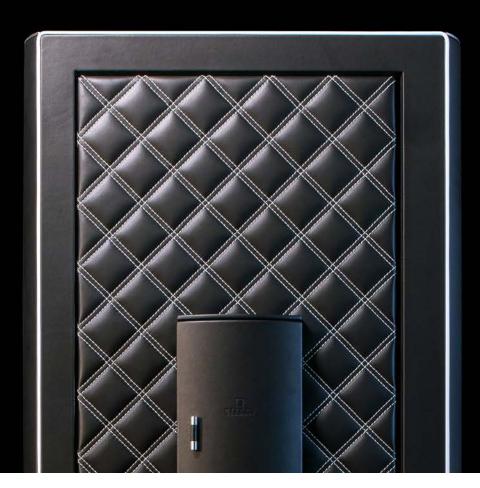

# A BEAUTYFULLY CRAFTED PIECE OF FURNITURE

THE SALUTO COMPLEMENTS ANY ROOM.

# THE SALUTO

The SALUTO greets You, the ultimate connoisseur, as it opens beautifully and displays your curated collection of jewelry and watches. It is more than a watch winder and more than a safe.

It is a beautifully crafted piece of furniture wrapped in Nappa Leather with diamond stitching on the front and sides and customized with assorted exterior leather color options.

The SALUTO complements any room.